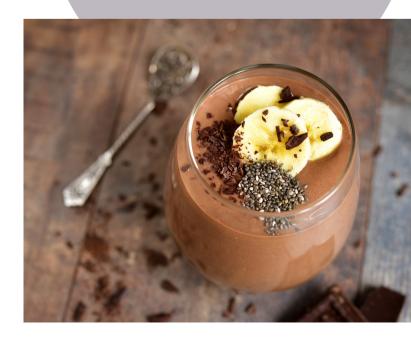

## Chocolate Chia Seed Mousse

1/4 cup chia seeds
1/2 cup water
1.5 cups of almond milk
1 tsp. *Reishi Cocoa ItsBlume Blend*2 tbsp dark chocolate chopped
1 tbsp protein powder (optional)

- 1. Mix chia seeds with water in a small bowl. Set aside for 5-6 minutes until gelatinous and water is absorbed.
- 2. Heat almond milk until warm. Add chocolate to the milk + gently stir until all chocolate is melted.
- 3. In a small container add all ingredients and mix until combined.
  - 4. Set aside in the fridge for 3+ hours. Enjoy!